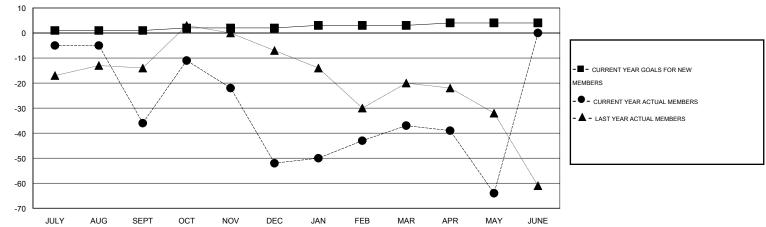

## **LOCATION ARIZONA**

GMT CA 1

| Clubs RESULTS FOR 2013-2014 |   |   |   |    | Members  RESULTS FOR 2013-2014 |   |    |    |     |
|-----------------------------|---|---|---|----|--------------------------------|---|----|----|-----|
|                             |   |   |   |    |                                |   |    |    |     |
| JULY/AUG/SEPT               | 1 | 0 | 0 | 0  | JULY/AUG/SEPT                  | 1 | 25 | 61 | -36 |
| OCT/NOV/DEC                 | 1 | 0 | 1 | -1 | OCT/NOV/DEC                    | 1 | 52 | 68 | -16 |
| JAN/FEB/MAR                 | 1 | 1 | 0 | 1  | JAN/FEB/MAR                    | 1 | 65 | 50 | 15  |
| APR/MAY/JUNE                | 1 | 0 | 2 | -2 | APR/MAY/JUNE                   | 1 | 16 | 43 | -27 |

### GOALS AND ACTUAL NEW CLUBS CUMULATIVE

| DROPPED CLUBS: 3  DROPPED MEMBERS |                | 32 CLUBS OF 39 ADDED 1 OR MORE<br>NEW MEMBERS |                                       | <u>ON</u><br>467 (58.74%)<br>328 (41.26%) |
|-----------------------------------|----------------|-----------------------------------------------|---------------------------------------|-------------------------------------------|
| DECEASED CLUB CANCELLED OTHER     | 12<br>2<br>208 | CLICK HERE FOR HEALTH ASSESSMENT DATA         | FAMILY UNIT MEMBERS HEAD OF HOUSEHOLD | 205<br>102                                |
| TOTAL                             | 222            |                                               | NON-HEAD OF HOUSEHOLD                 | 103                                       |